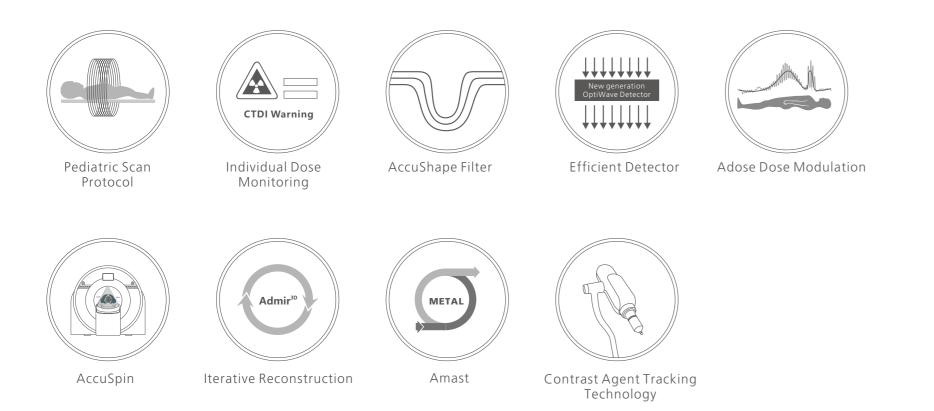

### **BOOSTING YOUR BUSINESS BY TECHNOLOGIES**

The newly designed ANATOM A200 adopts the world leading technologies inherited from precision technology platform. The latest new generation OptiWave detector and innovative precision fast scanning technology are combined with Admir<sup>3D</sup> iterative technology to achieve lower dose and lower consumption but higher image quality.

Dose monitoring - A comprehensive dose management solution, based on principle of as low as reasonably achievable (ALARA), tracks and monitors patients. Pediatric dose optimizationspecially dedicated protocols for pediatric patients with ultral-low dose care

## Adose-Dose management platform technology

Automatic mA technology automatically controls tube current to increase or decrease the signal as necessary to maintain constant image noise while lowering dose

## Admir<sup>3D</sup> iterative reconstruction technology

Admir<sup>3D</sup> applies mathematical and physics models to accurately construct and describe the signal's quantum characteristics. Iterative operations are performed in the three spaces of raw data, projection and image, to greatly reduce the image noise and achieve optimal image quality with low dose.