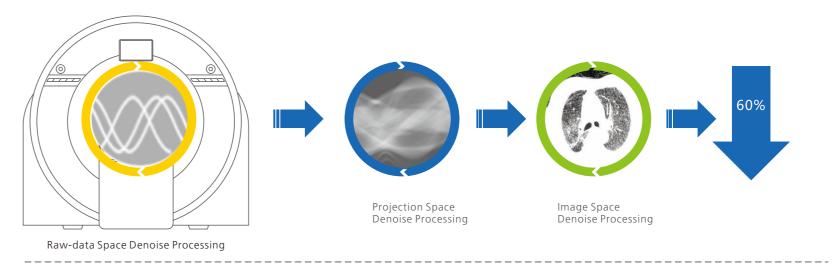

## Admir<sup>3D</sup> iterative reconstruction technology

Admir<sup>3D</sup> applies mathematical and physics models to accurately construct and describe the signal's quantum characteristics. Iterative operations are performed in the three spaces of raw data, projection and image, to greatly reduce the image noise and achieve optimal image quality with low dose.