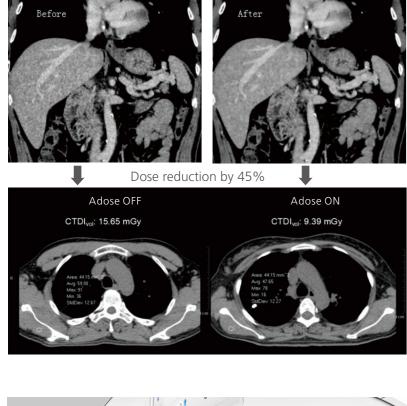

## Adose-Dose management platform technology

Automatic mA technology automatically controls tube current to increase or decrease the signal as necessary to maintain constant image noise while lowering dose

Dose monitoring - A comprehensive dose management solution, based on principle of as low as reasonably achievable (ALARA), tracks and monitors patients. Pediatric dose optimizationspecially dedicated protocols for pediatric patients with ultral-low dose care

Admir<sup>3D</sup> can achieve low dose and low noise scanning without compromising image quality