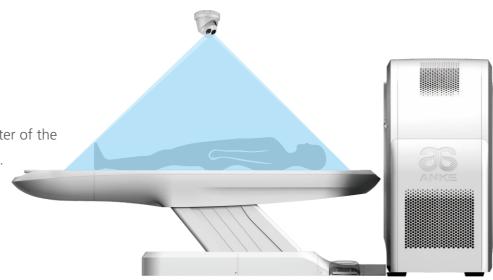

#### \*AccuPositioning-intelligent sky-eye positioning system

"sky-eye" camera can intelligently recognize the 2D center of the scan range and automatically aligns it with the isocenter.

With one click, AccuPositioning uses all of this information to automatically center your patient for a completely hands-free positioning experience.