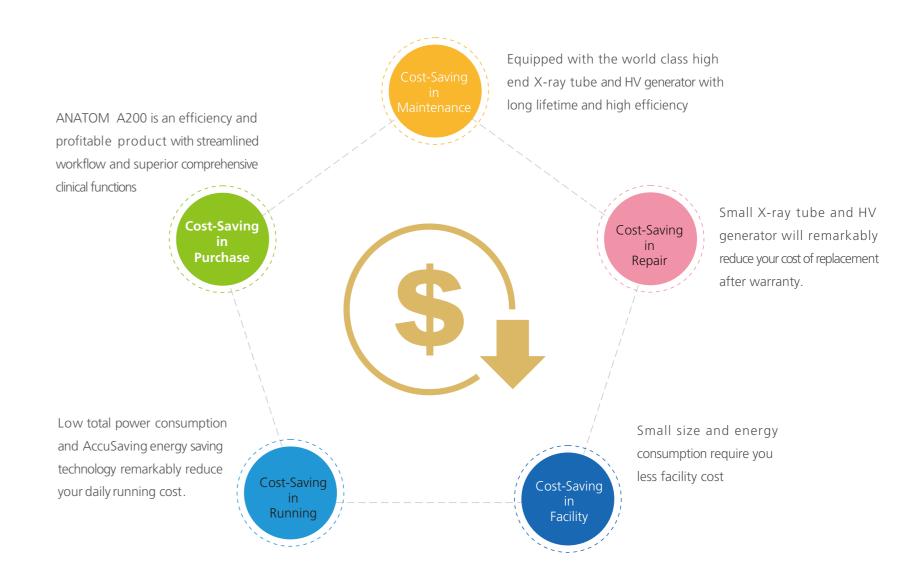

### **BOOSTING YOUR BUSINESS BY REDUCING COSTS**

## **ANATOM A200**

Your business intelligent and talented booster

Insight into life

The medical market has undergone profound transformations and the medical business has become increasingly competitive. While looking for ways to increase your revenue, you are also eager to purchase more cost-effective CT scanner that meets your daily routine applications. At the same time, we also hope that much lower cost in running, consumption, maintenance and repairment. ANATOM A200 is such a CT scanner, which can meet all your concerns above. A brilliant CT you wanted for your