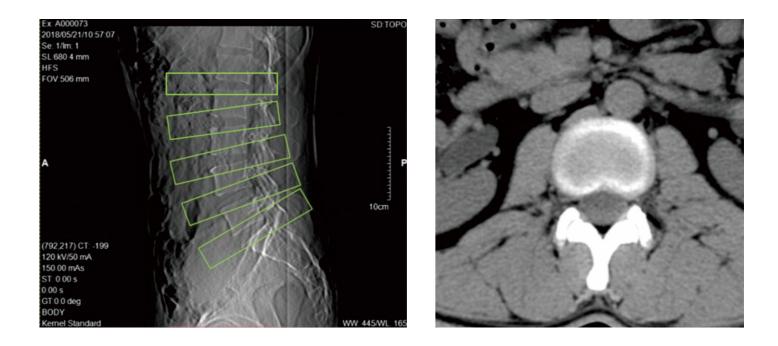

ays to increase your revenue, you are also eager to purchase more cost-effective CT scanner that meets your daily routine applications. At the same time, we also hope that much lower cost in running, consumption, maintenance and repairment. ANATOM A200 is such a CT scanner, which can meet all your concerns above. A brilliant CT you wanted for your

### **BOOSTING YOUR BUSINESS BY EFFICIENCY**

#### \*AccuPositioning-intelligent sky-eye positioning system

"sky-eye" camera can intelligently recognize the 2D center of the scan range and automatically aligns it with the isocenter.

With one click, AccuPositioning uses all of this information to automatically center your patient for a completely hands-free positioning experience.





#### st optional



#### Efficient & precise digital tilt



This advancement in image reconstruction technology enables you to scan patients more efficiently up to 20% when compared with mechanical tilt. It's simpler, faster and accurate. It will also help you manage the challenging and less cooperative patients.

### **BOOSTING YOUR BUSINESS BY TECHNOLOGIES**



The newly designed ANATOM A200 adopts the world leading technologies inherited from precision technology platform. The latest new generation OptiWave detector and innovative precision fast scanning technology are combined with Admir<sup>3D</sup> iterative technology to achieve lower dose and lower consumption but higher image quality.

New generation OptiWave detector



Scintillator+TFT Matrix+ A/D Conversion

## Admir<sup>3D</sup> iterative reconstruction technology

Admir<sup>3D</sup>