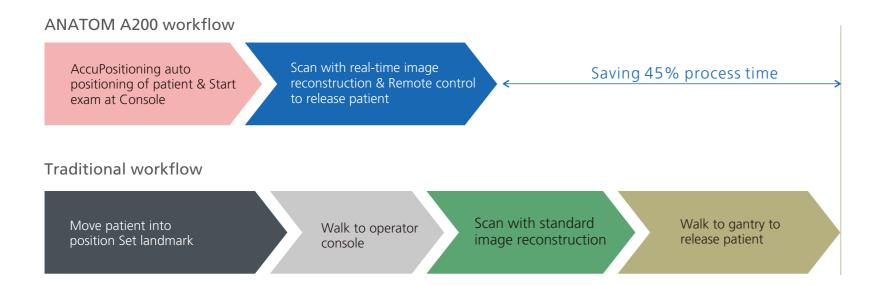

#### AccuScan-Enjoy easy convenient and efficient operation process greatly improve clinical efficiency to achieve high patient throughout