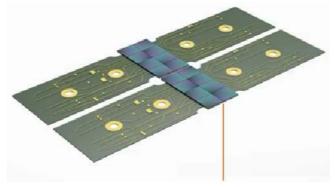

## Admir<sup>3D</sup> iterative reconstruction technology

Admir<sup>3D</sup> applies mathematical and physics models to accurately construct and describe the signal's quantum characteristics. Iterative operations are performed in the three spaces of raw data, projection and image, to greatly reduce the image noise and achieve optimal image quality with low dose.

final images

Reconstruction speed: 30 Frams/second Note: the 30 fps is without Admir<sup>3D</sup>

#### Raw data acquisition