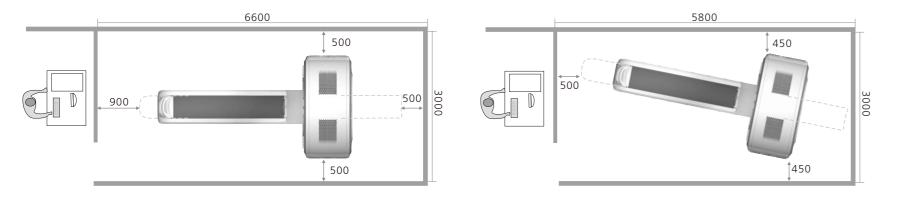

#### Fit Your Space

ANATOM Fit has been so compactly designed and engineered to meet the clinical needs of hospitals and facilities with room limitations. The compact footprint and low power demands enable the ANATOM Fit to easily install into many single and dual slice CT rooms. Contact us for specific requirements about optional imaging/viewing/power equipment, floor space and electrical, mechanical, structural or environmental specifications.